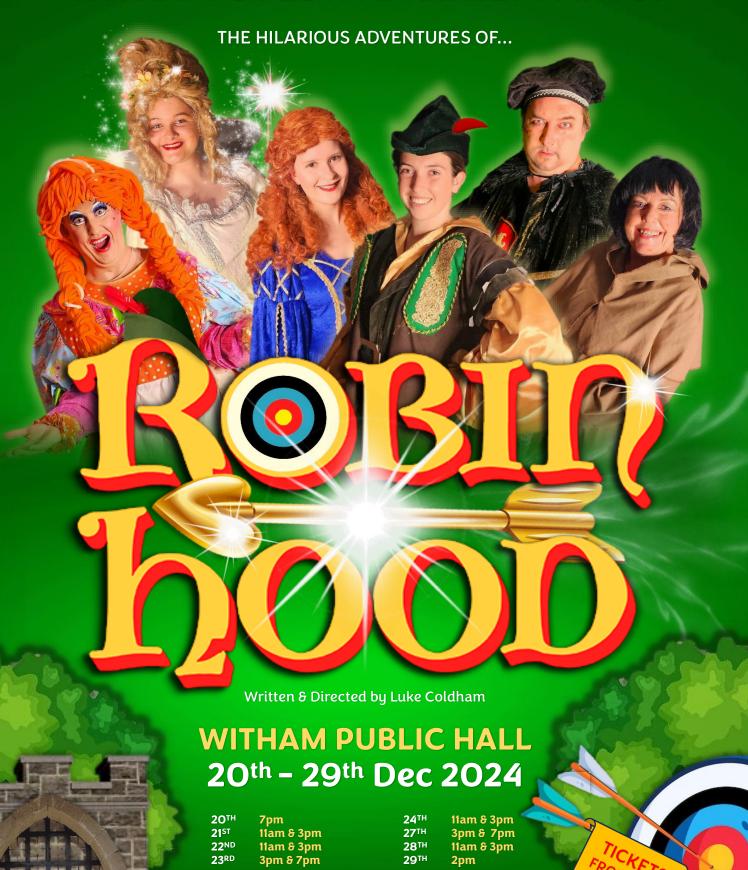

ROBINO DO DO DO DO DE LA COLLEGA DE LA COLLE

The Essex Group are delighted to transport you all to Nottingham Forest for their 14th consecutive Panto at the Witham Public Hall, Robin Hood. This classic fairytale promises to be a fantastic fun show for the whole family: full of laughter, dazzling costumes and toe tapping tunes. Bringing together a stellar cast of local actors who will delight audiences with a brand new hilarious script by local Essex Panto legend Luke Coldham.

#### **DATES / TIMES / PRICES**

Fri 20<sup>TH</sup> - - 7pm

Sat 21<sup>ST</sup> 11am 3pm -

Sun 22ND 11am 3pm -

Mon 23<sup>RD</sup> - 3pm 7pm

Tues 24TH 11am 3pm -

Wed 25TH No Show

Thur 26<sup>TH</sup> No Show

Fri 27<sup>TH</sup> - 3pm 7pm

Sat 28<sup>TH</sup> 11am 3pm -

Sun 29<sup>TH</sup> - 2pm -